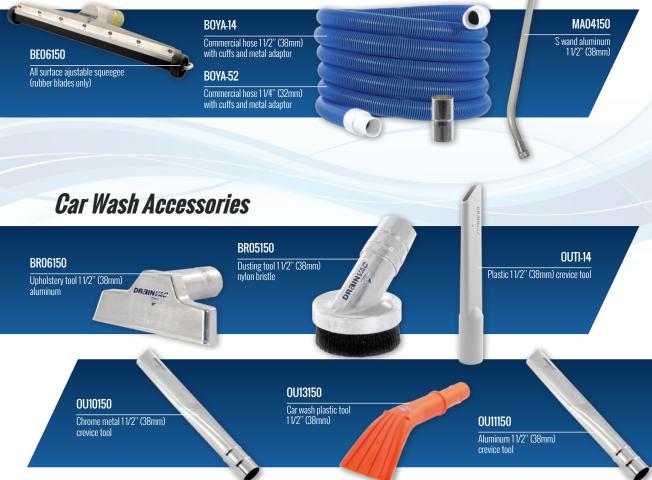

stem with automatic start on the market.

## **Drainvac Tooling**

This high-end commercial accessory is connected to your existing central vacuum system. By pulling on the hose, the unit starts. Then, by releasing the hose, it rolls back automatically and when the hose returns to its initial position, the unit turn off automatically.



Closed Position This is a must for shops, industries or even for handymen who use quite often the central vacuum system. It saves a lot of time and money, in addition to avoid clutter of a regular hose. The workspace floor remains free at any time!

Height: 32"

Width: 19 <sup>1/2</sup>"

Depth: 41 3/4"

Weight: 50 pounds / 23 kg \*

\* Approximately

Adjustment ring

**Open Position** 

DRai

9

8

# **Available Accessories**

### Industrial accessories





#### **DRAINVAC International 2006 Inc.**

150 Brunet street • Mont-Saint-Hilaire, Qc • J3G 4S6 • Canada Tel: 800 408.1448 • 450 467.1448 Fax: 877 408.2225 • 450 467.2225