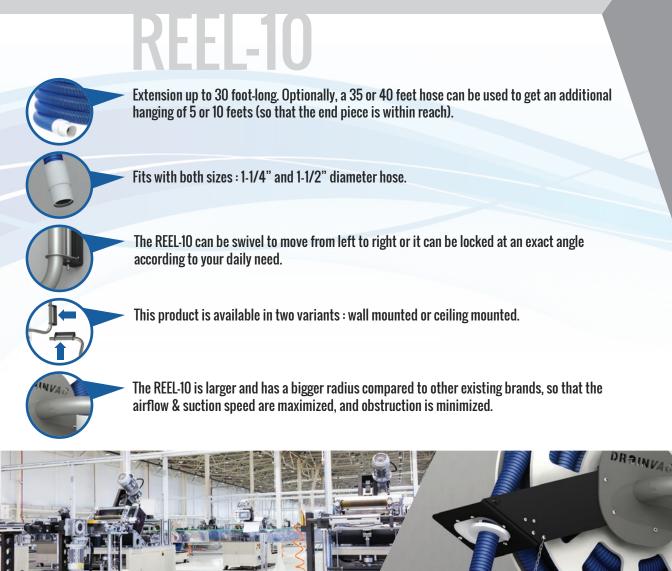

## **THE** most robust, sophisticated and adjustable reel system with automatic start on the market.

## **Drainvac Tooling**

This high-end commercial accessory is connected to your existing central vacuum system. By pulling on the hose, the unit starts. Then, by releasing the hose, it rolls back automatically and when the hose returns to its initial position, the unit turn off automatically.

Closed Position This is a must for shops, industries or even for handymen who use quite often the central vacuum system. It saves a lot of time and money, in addition to avoid clutter of a regular hose. The workspace floor remains free at any time!

Height: 32"

Width: 19 <sup>1/2</sup>"

Depth: 41 3/4"

Weight: 50 pounds / 23 kg \*

\* Approximately

Adjustment ring

**Open Position** 

DRai